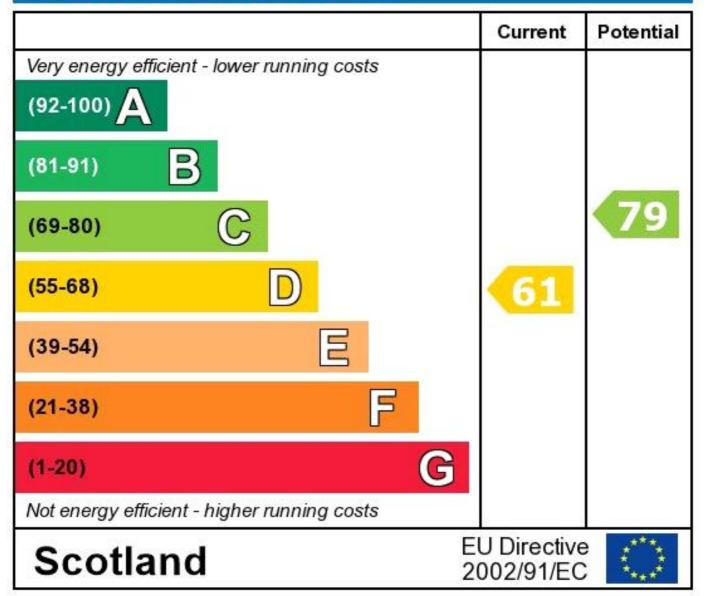

## **Energy Efficiency Rating**

The energy efficiency rating is a measure of the overall efficiency of a home. The higher the rating the more energy efficient the home is and the lower the fuel bills will be.